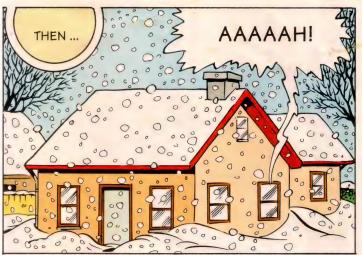

FOR 36
HOURS, ALL
THAT COULD
BE HEARD
FROM THE
DUCK
HOUSEHOLD
WERE THE
SOUNDS OF
SLUMBER ...